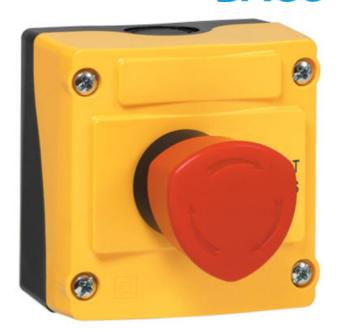

## **EMERGENCY STOP STATION**

Turn to reset

LBX17101 Emergency stop ENCL. FRENCH TEXT PUSH-TURN

- Conforms to ISO13850
- · Contact blocks fixed behind lid
- 1 or 2 N/C contacts
- IP66

BACO

## PRODUCT DESCRIPTION

Emergency stop control station that conforms to ISO13850 with a Ø40mm turn to rest mushroom head.

The mushroom head has a yellow ring that is only visible in the deactivated position giving a clear visual indication when activated.

The enclosures can be supplied with texts and symbols please contact us for more information.

The contact blocks are not rear mounted in the station. They are fixed to the head with a standard clip so that the contacts remain attached to the head if the cover is removed.