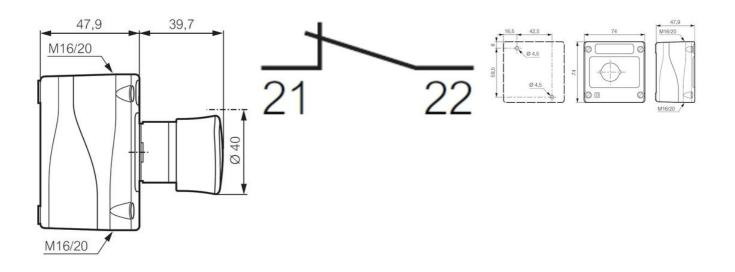

## **SPECIFICATIONS**

| Approvals                           | UL 508, CSA 22.2, BV, CB, CE |
|-------------------------------------|------------------------------|
| Cable entry                         | 2xM16/M20                    |
| Climate resistance cyclic damp heat | IEC 60068-2-3                |
| Climate resistance to sea air       | IEC 60068-2-52               |
| Climate-resistant heat              | IEC 60068-2-30               |
| Color                               | Red                          |

| Color enclosure                 | Yellow, Black |
|---------------------------------|---------------|
| Contact type                    | 1 NC          |
| Flag indicator                  | No            |
| Function                        | Turn reset    |
| Impact resistance               | IK05, IK07    |
| IP Class                        | IP66          |
| Recommended Torque              | 3 Nm          |
| Temperature range bearing, from | -40 °C        |
| Temperature range bearing, to   | 70 °C         |
| Temperature range from          | -25 °C        |
| Temperature range to            | 70 °C         |
| Text language                   | French        |